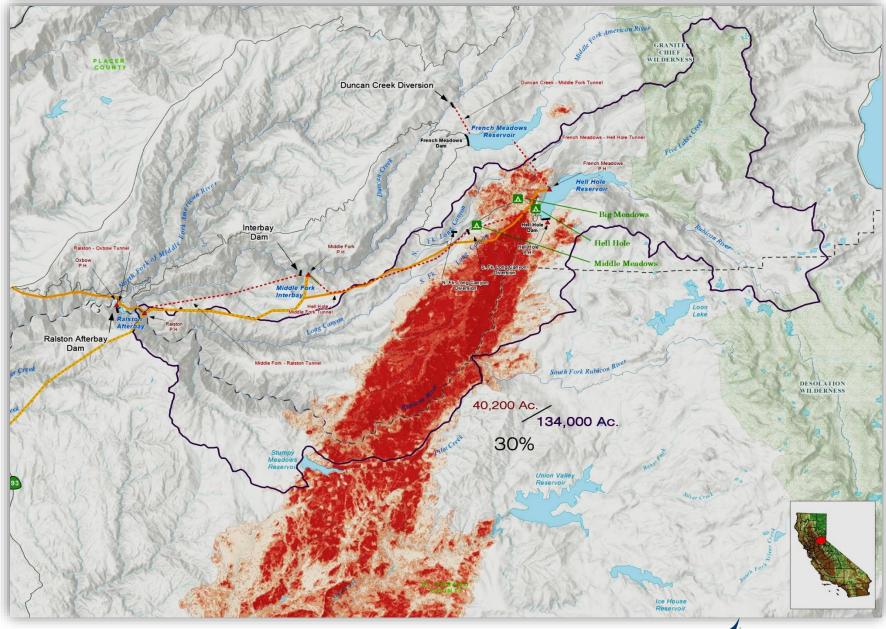

## **Reducing the Threat of Severe Headwater Fires**

# Why? What? How?

#### Wildfire and Biomass Tour April 8, 2024



























# This is Why









Photo courtesy of UC Davis



# <u>This is Why</u>





Photo courtesy of UC Davis







# <u>This is Why</u>





## The Water Supply Portfolio: Snow, Soil, Dams





## The Water Supply Portfolio: Snow, Soil, Dams









# <u>This is Why</u>













# What We Can Do: Reduce Fuel Loads





**Before** 





## Governments

### Governments

**US Forest Service** 

Governments

**US Forest Service** 

**Private Property** 

#### Governments

#### **US Forest Service**

**Private Property** 

### **Environmental Interests**

#### Governments

#### **US Forest Service**

### **Private Property**

### **Environmental Interests**

# What? We Create Partnership

Tahoe National Forest, Placer County The Nature Conservancy, Placer County Water Agency,