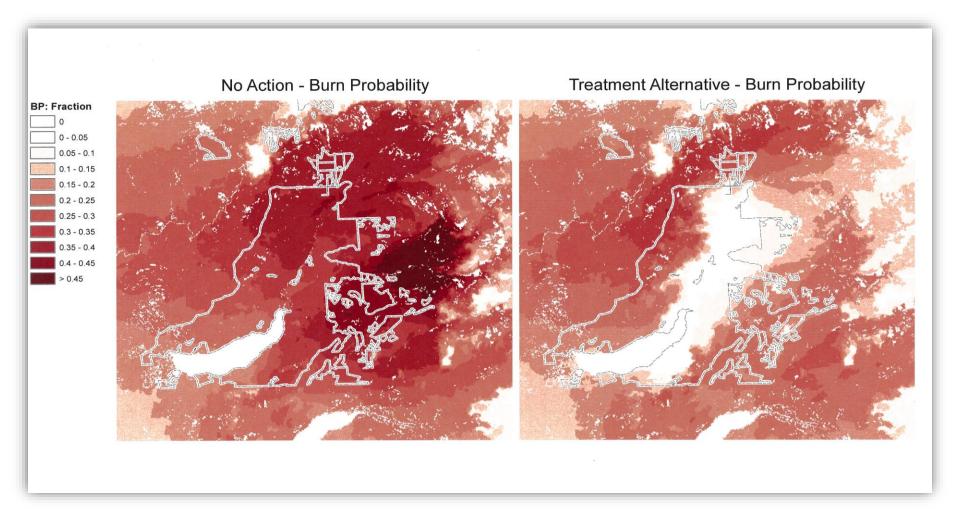

io: Snow, Soil, Dams









# <u>This is Why</u>













# What We Can Do: Reduce Fuel Loads





**Before** 





## Governments

### Governments

**US Forest Service** 

Governments

**US Forest Service** 

**Private Property** 

#### Governments

#### **US Forest Service**

**Private Property** 

### **Environmental Interests**

#### Governments

#### **US Forest Service**

### **Private Property**

### **Environmental Interests**

# What? We Create Partnership

Tahoe National Forest, Placer County The Nature Conservancy, Placer County Water Agency, American River Conservancy, University of California Merced





# **How?** French Meadows Project



- 7 all-lands partners
- 9 active funding sources
- 9 active vendors
- 19 active contracts
- 19 project units





# FIRE MODELING





## **Before**















Andy Fecko General Manager afecko@pcwa.net

Tony Firenzi Strategic Affairs tfirenzi@pcwa.net Marie Davis Consultant mdavis@pcwa.net